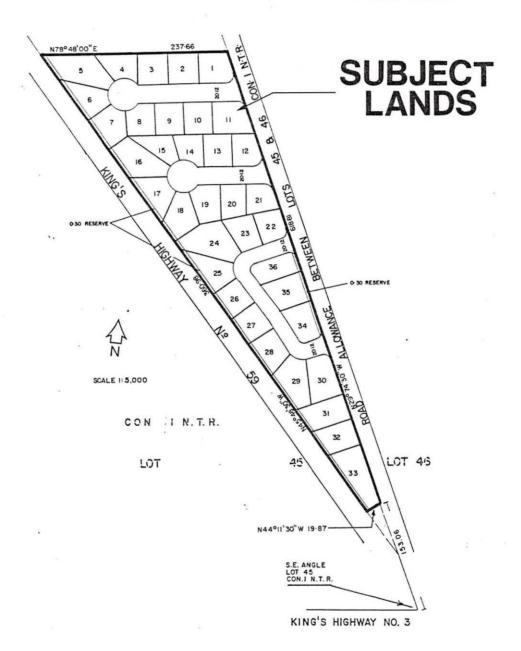

# Map B ~ detailed map

TOWNSHIP OF DELHI FORMER TOWNSHIP OF MIDDLETON

NOTE: Measurements shown on this plan are in Metres and may be converted into Feet by dividing by 0.3048.

| This is Map B to Zoning By-law 12-DE-8 | Passed the day of JULY 1983. |
|----------------------------------------|------------------------------|
| Morsetten                              | K Bringer                    |
| MAYOR                                  | TOWNSHIP CLERK               |

The purpose of this By-law is to change the zoning on the subject lands from "Development Zone" to "Residential Type 1 Zone" to permit the development of a proposed subdivision containing 36 single family residential lots.

This By-law also increases the minimum lot area requirement on the subject lands to reflect the size of the lots proposed.

Middleton Group
File No. Z-DE-38/79
Subdivision File No. S-DE-2/79 (28T-79112)
P.D. Report No. 313/79