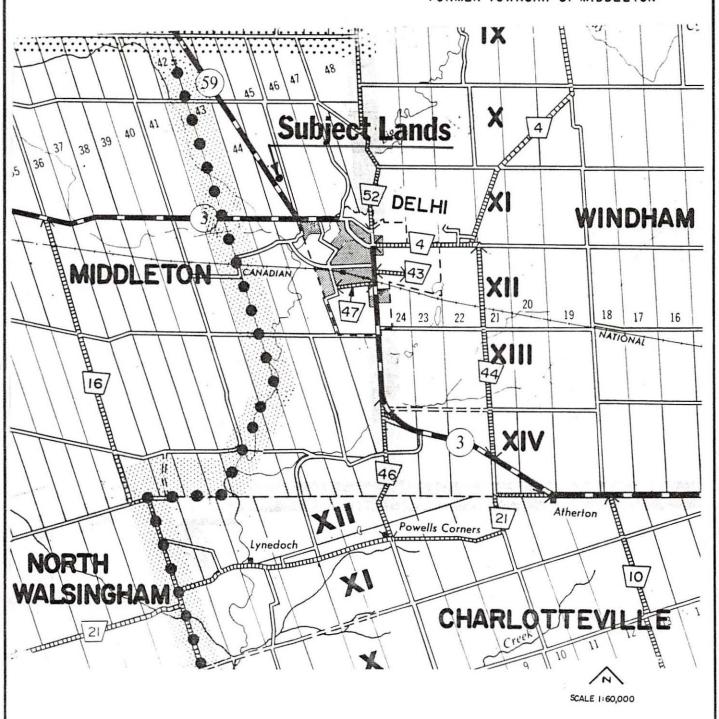

# Map A ~ key map

TOWNSHIP OF DELHI FORMER TOWNSHIP OF MIDDLETON

This is Map A to Zoning By-law\_12-DE-83 Passed the\_day of .1983 MAYOR

TOWNSHIP CLERK

EXPLANATION OF THE PURPOSE AND EFFECT OF BY-LAW NO. 12-DE 83

This By-law affects a parcel of land located between Highway No. 59 and Hawtry road consisting of part of Lot 45, Concession 1, Township of Delhi (Middleton) as shown on the attached maps.